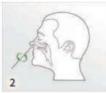

# SARS-CoV-2 Antigen Rapid Tests 2019-Novel Corona Virus











# For detection of the SARS-CoV-2 Antigen in nasopharyngeal swabs



**RELIABLE:** Early detection of COVID-19 virus antigen

**RAPID:** Results in 10-15 minutes

**EASY:** Easy to use, no extra apparatus necessary

**SAMPLES:** Nasopharyngeal swabs

**APPLICATION:** Good for Customs control, public screening, people without symptoms,

as well as people with close contact or under quarantine

#### SAMPLING











**NASAL SWAB** 

### **TEST PROCEDURE**







EXTRACTING



REMOVING SWAR



INSTALLING THE NOZZLE

LOADING

### INTERPRETATION OF TEST RESULT









## **SPECIFICATION**

| CODE     | PRODUCT              | FORMAT   | SPECIMEN             | PACK | QUALIFICATION |
|----------|----------------------|----------|----------------------|------|---------------|
| COVAG.CE | SARS-COV2<br>ANTIGEN | Cassette | Nasopharyngeal swabs | 25T  | CE            |



Dia.Pro Diagnostic Bioprobes S.r.l.

Via Carducci, 27 - 20099 Sesto San Giovanni (MI) - Italy Tel. +39 02 27.00.71.61/64.50 Fax +39 02 26.00.77.26 http://www.diapro.it - email: info@diapro.it