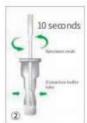

### **TEST PROCEDURE**

EXTRACTING

REMOVING SWAR

INSTALLING THE NOZZLE

LOADING