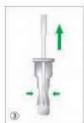

### **TEST PROCEDURE**

EXTRACTING

REMOVING SWAR

INSTALLING THE NOZZLE

LOADING