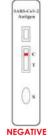

# SARS-CoV-2 Antigen Rapid Tests 2019-Novel Corona Virus











# For detection of the SARS-CoV-2 Antigen in nasopharyngeal swabs



**RELIABLE:** Early detection of COVID-19 virus antigen

**RAPID:** Results in 10-15 minutes

**EASY:** Easy to use, no extra apparatus necessary

**SAMPLES:** Nasopharyngeal swabs

**APPLICATION:** Good for Customs control, public screening, people without symptoms,

as well as people with close contact or under quarantine

#### SAMPLING











**NASAL SWAB** 

### **TEST PROCEDURE**







EXTRACTING



REMOVING SWAR



INSTALLING THE NOZZLE

LOADING

### INTERPRETATION OF TEST RESULT









## **SPECIFICATION**

| CODE     | PRODUCT              | FORMAT   | SPECIMEN             | PACK | QUALIFICATION |
|----------|----------------------|----------|----------------------|------|---------------|
| COVAG.CE | SARS-COV2<br>ANTIGEN | Cassette | Nasopharyngeal swabs | 25T  | CE            |



Dia.Pro Diagnostic Bioprobes S.r.l.

Via Carducci, 27 - 20099 Sesto San Giovanni (MI) - Italy Tel. +39 02 27.00.71.61/64.50 Fax +39 02 26.00.77.26 http://www.diapro.it - email: info@diapro.it