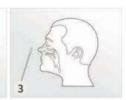

# SARS-CoV-2 Antigen Rapid Tests 2019-Novel Corona Virus











# For detection of the SARS-CoV-2 Antigen in nasopharyngeal swabs



**RELIABLE:** Early detection of COVID-19 virus antigen

**RAPID:** Results in 10-15 minutes

**EASY:** Easy to use, no extra apparatus necessary

**SAMPLES:** Nasopharyngeal swabs

**APPLICATION:** Good for Customs control, public screening, people without symptoms,

as well as people with close contact or under quarantine

#### SAMPLING











**NASAL SWAB** 

### **TEST PROCEDURE**







EXTRACTING



REMOVING SWAR



INSTALLING THE NOZZLE

LOADING

### INTERPRETATION OF TEST RESULT









## **SPECIFICATION**

| CODE     | PRODUCT              | FORMAT   | SPECIMEN             | PACK | QUALIFICATION |
|----------|----------------------|----------|----------------------|------|---------------|
| COVAG.CE | SARS-COV2<br>ANTIGEN | Cassette | Nasopharyngeal swabs | 25T  | CE            |



Dia.Pro Diagnostic Bioprobes S.r.l.

Via Carducci, 27 - 20099 Sesto San Giovanni (MI) - Italy Tel. +39 02 27.00.71.61/64.50 Fax +39 02 26.00.77.26 http://www.diapro.it - email: info@diapro.it