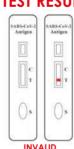

# SARS-CoV-2 Antigen Rapid Tests 2019-Novel Corona Virus











# For detection of the SARS-CoV-2 Antigen in nasopharyngeal swabs



**RELIABLE:** Early detection of COVID-19 virus antigen

**RAPID:** Results in 10-15 minutes

**EASY:** Easy to use, no extra apparatus necessary

**SAMPLES:** Nasopharyngeal swabs

**APPLICATION:** Good for Customs control, public screening, people without symptoms,

as well as people with close contact or under quarantine

#### SAMPLING











**NASAL SWAB** 

### **TEST PROCEDURE**







EXTRACTING



REMOVING SWAR



INSTALLING THE NOZZLE

LOADING

### INTERPRETATION OF TEST RESULT









## **SPECIFICATION**

| CODE     | PRODUCT              | FORMAT   | SPECIMEN             | PACK | QUALIFICATION |
|----------|----------------------|----------|----------------------|------|---------------|
| COVAG.CE | SARS-COV2<br>ANTIGEN | Cassette | Nasopharyngeal swabs | 25T  | CE            |



Dia.Pro Diagnostic Bioprobes S.r.l.

Via Carducci, 27 - 20099 Sesto San Giovanni (MI) - Italy Tel. +39 02 27.00.71.61/64.50 Fax +39 02 26.00.77.26 http://www.diapro.it - email: info@diapro.it