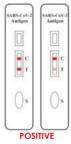

# SARS-CoV-2 Antigen Rapid Tests 2019-Novel Corona Virus











# For detection of the SARS-CoV-2 Antigen in nasopharyngeal swabs



**RELIABLE:** Early detection of COVID-19 virus antigen

**RAPID:** Results in 10-15 minutes

**EASY:** Easy to use, no extra apparatus necessary

**SAMPLES:** Nasopharyngeal swabs

**APPLICATION:** Good for Customs control, public screening, people without symptoms,

as well as people with close contact or under quarantine

#### SAMPLING











**NASAL SWAB** 

### **TEST PROCEDURE**







EXTRACTING



REMOVING SWAR



INSTALLING THE NOZZLE

LOADING

### INTERPRETATION OF TEST RESULT









## **SPECIFICATION**

| CODE     | PRODUCT              | FORMAT   | SPECIMEN             | PACK | QUALIFICATION |
|----------|----------------------|----------|----------------------|------|---------------|
| COVAG.CE | SARS-COV2<br>ANTIGEN | Cassette | Nasopharyngeal swabs | 25T  | CE            |



Dia.Pro Diagnostic Bioprobes S.r.l.

Via Carducci, 27 - 20099 Sesto San Giovanni (MI) - Italy Tel. +39 02 27.00.71.61/64.50 Fax +39 02 26.00.77.26 http://www.diapro.it - email: info@diapro.it