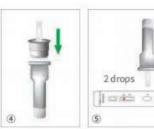

### **TEST PROCEDURE**

EXTRACTING

REMOVING SWAR

INSTALLING THE NOZZLE

LOADING