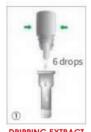

### **TEST PROCEDURE**

EXTRACTING

REMOVING SWAR

INSTALLING THE NOZZLE

LOADING